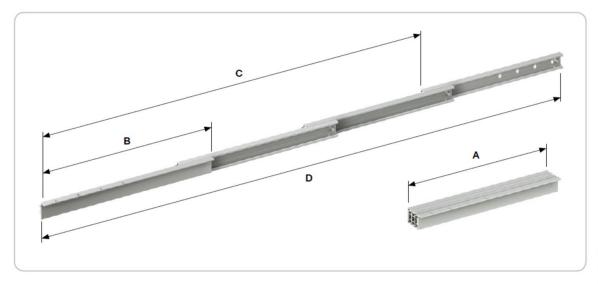

# 香港裝飾材料有限公司

| Codice<br>Code       | Elementi estensibili<br>Extendible components | A<br>guida chiusa<br>Installed length | <b>D</b> guida aperta overall extended length | c<br>estensione<br>extension | S<br>larghezza<br>width | B<br>lunghezza aletta<br>bracket length |
|----------------------|-----------------------------------------------|---------------------------------------|-----------------------------------------------|------------------------------|-------------------------|-----------------------------------------|
| 09344/000/00/0300/00 | 4                                             | 300 mm                                | 1123 mm                                       | 823 mm                       | 71 mm                   | 300 mm                                  |
| 09344/000/00/0350/00 | 4                                             | 350 mm                                | 1373 mm                                       | 1023 mm                      | 71 mm                   | 350 mm                                  |
| 09344/000/00/0400/00 | 4                                             | 400 mm                                | 1623 mm                                       | 1223 mm                      | 71 mm                   | 400 mm                                  |