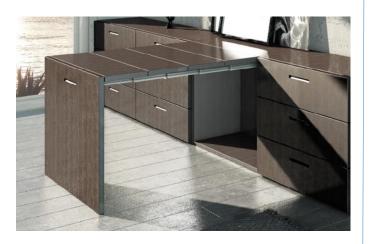

Description: Extension Table Top with Legs & Folding

Panels

Brand: BMB

Brand:

**Product Code:** 

Description:

Extension Table Top for Cabinet Front &

EXT-HKS-BMB-004

**Folding Panels** 

BMB