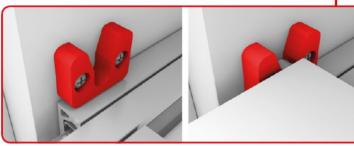

Spina-bussola o mm 8. Pin-bush o mm 8.

Product Code: EXT-HKS-BMB-001

Description: Extension Table Top Stackable Panels

Brand: BMB