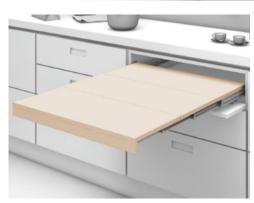

# 香港裝飾材料有限公司

Product Code: EXT-HKS-BMB-002

Description: Extension Table Top Stackable Panels with

Front Bar

Brand: BMB

0600 (600mm), 0900 (900mm), 1200 (1200mm)

Spina-bussola o mm 8. Pin-bush o mm 8.

Description: Extension Table Top Folding Panels