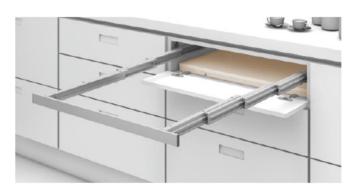

Description: Extension Table Top with Legs & Folding

Panels

Brand: BMB

Brand:

**Product Code:** 

Description:

Extension Table Top for Cabinet Front &

EXT-HKS-BMB-004

**Folding Panels** 

BMB