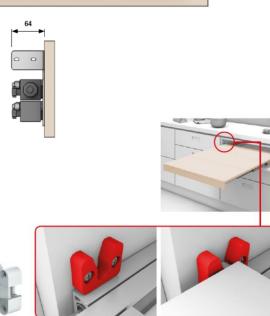

Description: Extension Table Top with Legs & Folding

Panels

Brand: BMB

Brand:

**Product Code:** 

Description:

Extension Table Top for Cabinet Front &

EXT-HKS-BMB-004

**Folding Panels** 

BMB