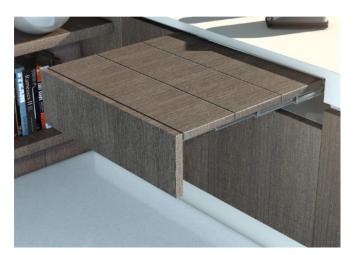

Spina-bussola o mm 8. Pin-bush o mm 8.

Product Code: EXT-HKS-BMB-001

Description: Extension Table Top Stackable Panels

Brand: BMB