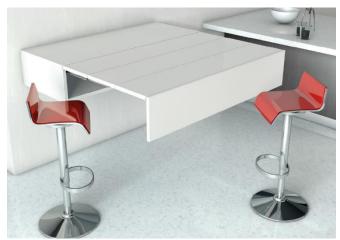

Description: Extension Table Top with Legs & Folding

Panels

Brand: BMB

Brand:

**Product Code:** 

Description:

Extension Table Top for Cabinet Front &

EXT-HKS-BMB-004

**Folding Panels** 

BMB