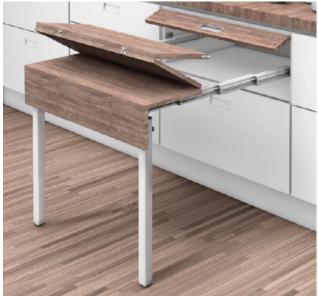

Spina-bussola o mm 8. Pin-bush o mm 8.



Product Code: EXT-HKS-BMB-001

Description: Extension Table Top Stackable Panels

Brand: BMB

# 香港裝飾材料有限公司











Product Code: EXT-HKS-BMB-002

Description: Extension Table Top Stackable Panels with

Front Bar

Brand: BMB





0600 (600mm), 0900 (900mm), 1200 (1200mm)



Spina-bussola o mm 8. Pin-bush o mm 8.



















Description: Extension Table Top Folding Panels

Brand: BMB







# 香港裝飾材料有限公司











| Codice<br>Code       | Elementi estensibili<br>Extendible components | A<br>guida chiusa<br>Installed length | <b>D</b> guida aperta overall extended length | c<br>estensione<br>extension | S<br>larghezza<br>width | B<br>lunghezza aletta<br>bracket length |
|----------------------|-----------------------------------------------|---------------------------------------|-----------------------------------------------|------------------------------|-------------------------|-----------------------------------------|
| 09344/000/00/0300/00 | 4                                             | 300 mm                                | 1123 mm                                       | 823 mm                       | 71 mm                   | 300 mm                                  |
| 09344/000/