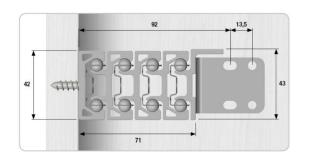

Spina-bussola o mm 8. Pin-bush o mm 8.

Product Code: EXT-HKS-BMB-001

Description: Extension Table Top Stackable Panels

Brand: BMB

# 香港裝飾材料有限公司

Product Code: EXT-HKS-BMB-002

Description: Extension Table Top Stackable Panels with

Front Bar

Brand: BMB

0600 (600mm), 0900 (900mm), 1200 (1200mm)

Spina-bussola o mm 8. Pin-bush o mm 8.

Description: Extension Table Top Folding Panels