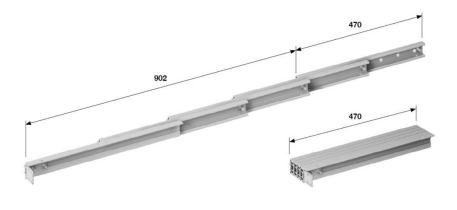

# 香港裝飾材料有限公司

Product Code: EXT-HKS-BMB-002

Description: Extension Table Top Stackable Panels with

Front Bar

Brand: BMB

0600 (600mm), 0900 (900mm), 1200 (1200mm)

Spina-bussola o mm 8. Pin-bush o mm 8.

Description: Extension Table Top Folding Panels