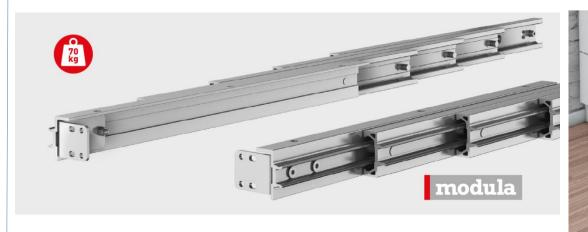

Brand: BMB

# 香港裝飾材料有限公司

| Codice<br>Code       | Elementi estensibili<br>Extendible components | A<br>guida chiusa<br>Installed length | <b>D</b> guida aperta overall extended length | c<br>estensione<br>extension | S<br>larghezza<br>width | B<br>lunghezza aletta<br>bracket length |
|----------------------|-----------------------------------------------|---------------------------------------|-----------------------------------------------|------------------------------|-------------------------|-----------------------------------------|
| 09344/000/00/0300/00 | 4                                             | 300 mm                                | 1123 mm                                       | 823 mm                       | 71 mm                   | 300 mm                                  |
| 09344/000/00/0350/00 | 4                                             | 350 mm                                | 1373 mm                                       | 1023 mm                      | 71 mm                   | 350 mm                                  |
| 09344/000/00/0400/00 | 4                                             | 400 mm                                | 1623 mm                                       | 1223 mm                      | 71 mm                   | 400 mm                                  |