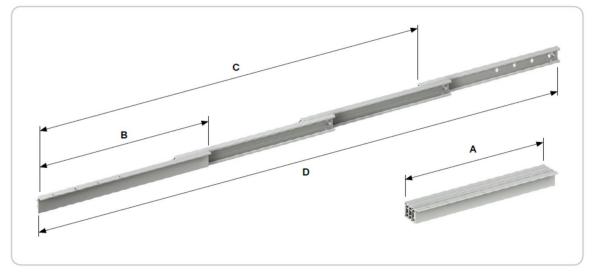

# 香港裝飾材料有限公司

| Codice<br>Code       | Elementi estensibili<br>Extendible components | A<br>guida chiusa<br>Installed length | <b>D</b> guida aperta overall extended length | c<br>estensione<br>extension | S<br>larghezza<br>width | B<br>lunghezza aletta<br>bracket length |
|----------------------|-----------------------------------------------|---------------------------------------|-----------------------------------------------|------------------------------|-------------------------|-----------------------------------------|
| 09344/000/00/0300/00 | 4                                             | 300 mm                                | 1123 mm                                       | 823 mm                       | 71 mm                   | 300 mm                                  |
| 09344/000/00/0350/00 | 4                                             | 350 mm                                | 1373 mm                                       | 1023 mm                      | 71 mm                   | 350 mm                                  |
| 09344/000/00/0400/00 | 4                                             | 400 mm                                | 1623 mm                                       | 1223 mm                      | 71 mm                   | 400 mm                                  |