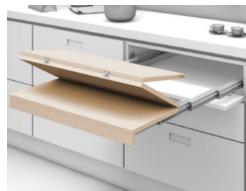

Description: Extension Table Top with Legs & Folding

Panels

Brand: BMB

Brand:

**Product Code:** 

Description:

Extension Table Top for Cabinet Front &

EXT-HKS-BMB-004

**Folding Panels** 

BMB