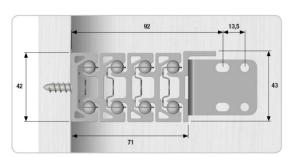

# 香港裝飾材料有限公司

| Codice<br>Code       | Elementi estensibili<br>Extendible components | A<br>guida chiusa<br>Installed length | <b>D</b> guida aperta overall extended length | c<br>estensione<br>extension | S<br>larghezza<br>width | B<br>lunghezza aletta<br>bracket length |
|----------------------|-----------------------------------------------|---------------------------------------|-----------------------------------------------|------------------------------|-------------------------|-----------------------------------------|
| 09344/000/00/0300/00 | 4                                             | 300 mm                                | 1123 mm                                       | 823 mm                       | 71 mm                   | 300 mm                                  |
| 09344/000/00/0350/00 | 4                                             | 350 mm                                | 1373 mm                                       | 1023 mm                      | 71 mm                   | 350 mm                                  |
| 09344/000/00/0400/00 | 4                                             | 400 mm                                | 1623 mm                                       | 1223 mm                      | 71 mm                   | 400 mm                                  |