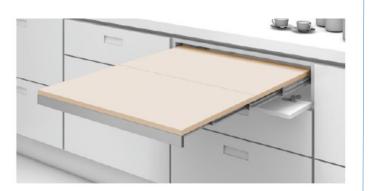

Description: Extension Table Top with Legs & Folding

Panels

Brand: BMB

Brand:

**Product Code:** 

Description:

Extension Table Top for Cabinet Front &

EXT-HKS-BMB-004

**Folding Panels** 

BMB