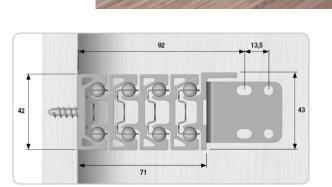

# 香港裝飾材料有限公司

| Codice<br>Code       | Elementi estensibili<br>Extendible components | A<br>guida chiusa<br>Installed length | <b>D</b> guida aperta overall extended length | c<br>estensione<br>extension | S<br>larghezza<br>width | B<br>lunghezza aletta<br>bracket length |
|----------------------|-----------------------------------------------|---------------------------------------|-----------------------------------------------|------------------------------|-------------------------|-----------------------------------------|
| 09344/000/00/0300/00 | 4                                             | 300 mm                                | 1123 mm                                       | 823 mm                       | 71 mm                   | 300 mm                                  |
| 09344/000/00/0350/00 | 4                                             | 350 mm                                | 1373 mm                                       | 1023 mm                      | 71 mm                   | 350 mm                                  |
| 09344/000/00/0400/00 | 4                                             | 400 mm                                | 1623 mm                                       | 1223 mm                      | 71 mm                   | 400 mm                                  |