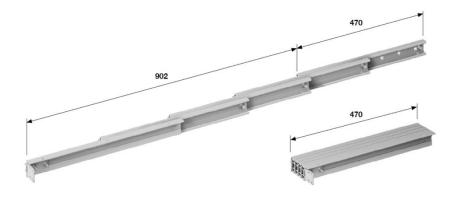

# 香港裝飾材料有限公司

| Codice<br>Code       | Elementi estensibili<br>Extendible components | A<br>guida chiusa<br>Installed length | <b>D</b> guida aperta overall extended length | c<br>estensione<br>extension | S<br>larghezza<br>width | B<br>lunghezza aletta<br>bracket length |
|----------------------|-----------------------------------------------|---------------------------------------|-----------------------------------------------|------------------------------|-------------------------|-----------------------------------------|
| 09344/000/00/0300/00 | 4                                             | 300 mm                                | 1123 mm                                       | 823 mm                       | 71 mm                   | 300 mm                                  |
| 09344/000/00/0350/00 | 4                                             | 350 mm                                | 1373 mm                                       | 1023 mm                      | 71 mm                   | 350 mm                                  |
| 09344/000/00/0400/00 | 4                                             | 400 mm                                | 1623 mm                                       | 1223 mm                      | 71 mm                   | 400 mm                                  |