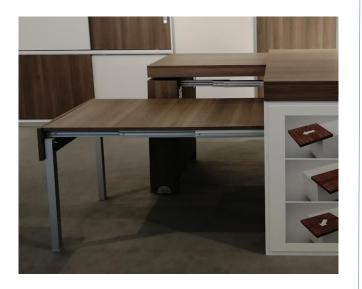

Description: Extension Table Top with Legs & Folding

Panels

Brand: BMB

Brand:

**Product Code:** 

Description:

Extension Table Top for Cabinet Front &

EXT-HKS-BMB-004