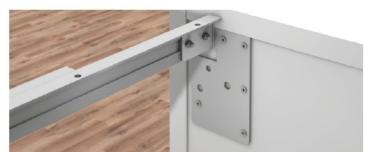

Description: Extension Table Top with Legs & Folding

Panels

Brand: BMB

Brand:

**Product Code:** 

Description:

Extension Table Top for Cabinet Front &

EXT-HKS-BMB-004