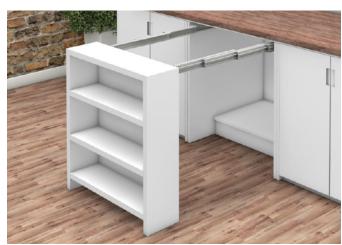

Description: Extension Table Top with Legs & Folding

Panels

Brand: BMB

Brand:

**Product Code:** 

Description:

Extension Table Top for Cabinet Front &

EXT-HKS-BMB-004