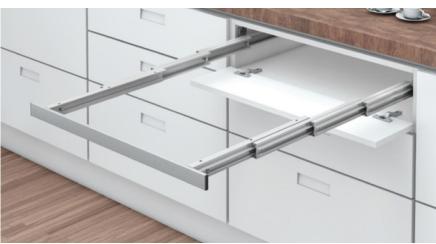

# 香港裝飾材料有限公司

| Codice<br>Code       | Elementi estensibili<br>Extendible components | A<br>guida chiusa<br>Installed length | <b>D</b> guida aperta overall extended length | c<br>estensione<br>extension | S<br>larghezza<br>width | B<br>lunghezza aletta<br>bracket length |
|----------------------|-----------------------------------------------|---------------------------------------|-----------------------------------------------|------------------------------|-------------------------|-----------------------------------------|
| 09344/000/00/0300/00 | 4                                             | 300 mm                                | 1123 mm                                       | 823 mm                       | 71 mm                   | 300 mm                                  |
| 09344/000/00/0350/00 | 4                                             | 350 mm                                | 1373 mm                                       | 1023 mm                      | 71 mm                   | 350 mm                                  |
| 09344/000/00/0400/00 | 4                                             | 400 mm                                | 1623 mm                                       | 1223 mm                      | 71 mm                   | 400 mm                                  |