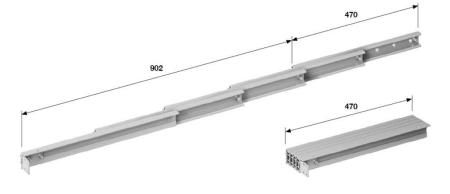

# 香港裝飾材料有限公司

| Codice<br>Code       | Elementi estensibili<br>Extendible components | A<br>guida chiusa<br>Installed length | <b>D</b> guida aperta overall extended length | c<br>estensione<br>extension | S<br>larghezza<br>width | B<br>lunghezza aletta<br>bracket length |
|----------------------|-----------------------------------------------|---------------------------------------|-----------------------------------------------|------------------------------|-------------------------|-----------------------------------------|
| 09344/000/00/0300/00 | 4                                             | 300 mm                                | 1123 mm                                       | 823 mm                       | 71 mm                   | 300 mm                                  |
| 09344/000/00/0350/00 | 4                                             | 350 mm                                | 1373 mm                                       | 1023 mm                      | 71 mm                   | 350 mm                                  |
| 09344/000/00/0400/00 | 4                                             | 400 mm                                | 1623 mm                                       | 1223 mm                      | 71 mm                   | 400 mm                                  |