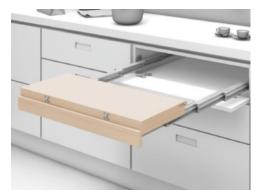

Description: Extension Table Top with Legs & Folding

Panels

Brand: BMB

Brand:

**Product Code:** 

Description:

Extension Table Top for Cabinet Front &

EXT-HKS-BMB-004