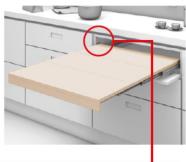

Description: Extension Table Top with Legs & Folding

Panels

Brand: BMB

Brand:

**Product Code:** 

Description:

Extension Table Top for Cabinet Front &

EXT-HKS-BMB-004

**Folding Panels** 

BMB