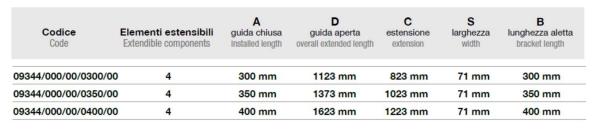

# 香港裝飾材料有限公司

| Codice<br>Code       | Elementi estensibili<br>Extendible components | A<br>guida chiusa<br>Installed length | <b>D</b> guida aperta overall extended length | c<br>estensione<br>extension | S<br>larghezza<br>width | B<br>lunghezza aletta<br>bracket length |
|----------------------|-----------------------------------------------|---------------------------------------|-----------------------------------------------|------------------------------|-------------------------|-----------------------------------------|
| 09344/000/00/0300/00 | 4                                             | 300 mm                                | 1123 mm                                       | 823 mm                       | 71 mm                   | 300 mm                                  |
| 09344/000/00/0350/00 | 4                                             | 350 mm                                | 1373 mm                                       | 1023 mm                      | 71 mm                   | 350 mm                                  |
| 09344/000/00/0400/00 | 4                                             | 400 mm                                | 1623 mm                                       | 1223 mm                      | 71 mm                   | 400 mm                                  |