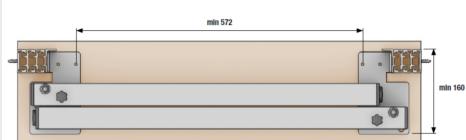

# 香港裝飾材料有限公司

| Codice<br>Code       | Elementi estensibili<br>Extendible components | A<br>guida chiusa<br>Installed length | <b>D</b> guida aperta overall extended length | c<br>estensione<br>extension | S<br>larghezza<br>width | B<br>lunghezza aletta<br>bracket length |
|----------------------|-----------------------------------------------|---------------------------------------|-----------------------------------------------|------------------------------|-------------------------|-----------------------------------------|
| 09344/000/00/0300/00 | 4                                             | 300 mm                                | 1123 mm                                       | 823 mm                       | 71 mm                   | 300 mm                                  |
| 09344/000/00/0350/00 | 4                                             | 350 mm                                | 1373 mm                                       | 1023 mm                      | 71 mm                   | 350 mm                                  |
| 09344/000/00/0400/00 | 4                                             | 400 mm                                | 1623 mm                                       | 1223 mm                      | 71 mm                   | 400 mm                                  |